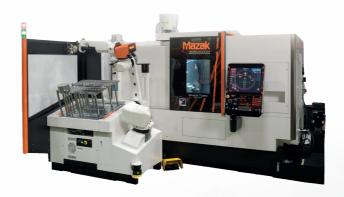

#### TA

Turn Assist Robot system for Lights out running, integrated and simple to use GUI (Graphical User Interface). Single-source fully CE-marked solution.

#### МΔ

Mill Assist Compact and ergonomic layout for automation which does not require complicated robot teaching.