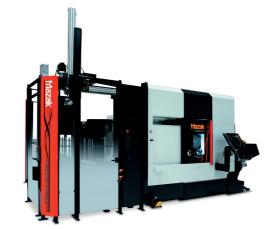

## MPP (MULTI PALLET POOL)

Compact multi-pallet stocker system - maximum 18-pallets can be stored in pallet stocker.