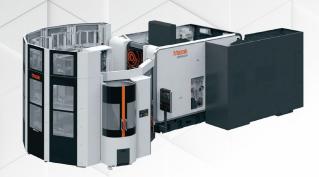

## MPP (MULTI PALLET POOL)

Compact multi-pallet stocker system - maximum 18-pallets can be stored in pallet stocker.