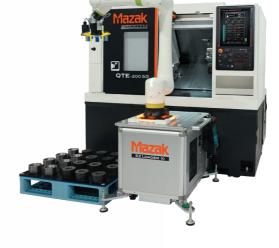

#### **6 PALLET CHANGER**

Compact storage system with dedicated loading station to automate machine with 6-pallets.